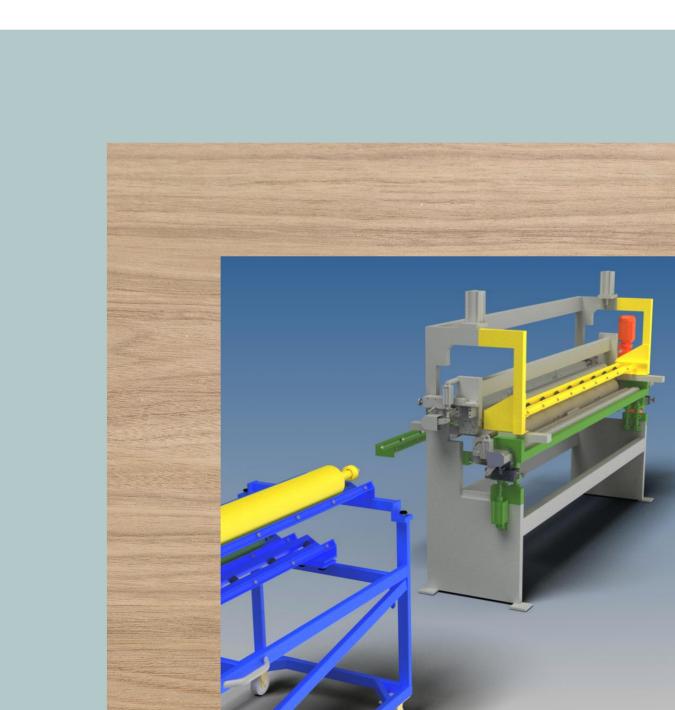

## QUICKER CHANGE OF GRAVURE ROLLS

- Faster roll exchange for more efficient maintenance, cleaning and production flexibility
- One change cart for take-up and transport of both rolls
- Optional for new gravure roll coaters as well as retrofittable in existing aggregates
- Reduction of changing time from usually 3 hours to approx. 20 minutes for one roll or 30 minutes for both rolls

## FEATURES

- Integrated roll guiding unit, for lateral withdrawal
- External cart for roll change and roll transport
- All connections, such as hoses, drives, pneumatic and electrical components, will be disconnected via quick couplings
- Changing time: approx. 20 minutes for one roll or 30 minutes for both rolls