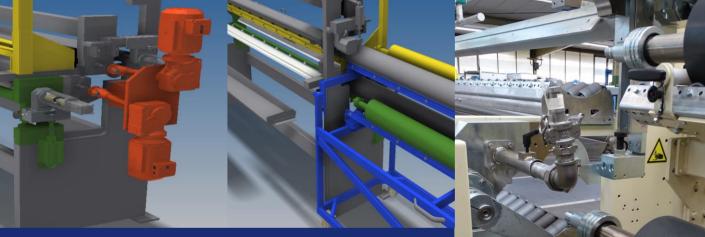

## QUICKER CHANGE OF GRAVURE ROLLS

- Faster roll exchange for more efficient maintenance, cleaning and production flexibility
- One change cart for take-up and transport of both rolls
- Optional for new gravure roll coaters as well as retrofittable in existing aggregates
- Reduction of changing time from usually 3 hours to approx. 20 minutes for one roll or 30 minutes for both rolls

## FEATURES

- Integrated roll guiding unit, for lateral withdrawal
- External cart for roll change and roll transport
- All connections, such as hoses, drives, pneumatic and electrical components, will be disconnected via quick couplings
- Changing time: approx. 20 minutes for one roll or 30 minutes for both rolls