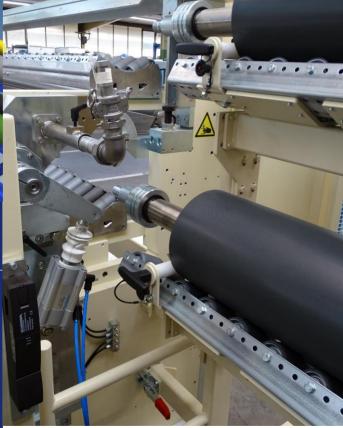

## FEATURES

- Integrated roll guiding unit, for lateral withdrawal
- External cart for roll change and roll transport
- All connections, such as hoses, drives, pneumatic and electrical components, will be disconnected via quick couplings
- Changing time: approx. 20 minutes for one roll or 30 minutes for both rolls