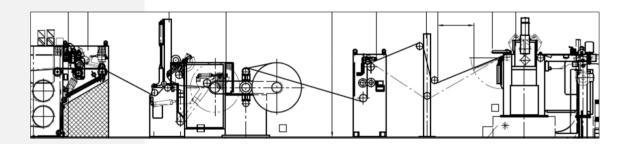

## CENTRE CUT

- Double your Output!
- Reduction of operation costs at steady production quantity

Members of Toup

## **ADVANTAGES**

- Double production (also at reduced production speed)
- Solutions for productions to small rolls and for small sheets
- Production speeds according to paper grade of up to 150 m/min possible
- Reduction of material costs (possibly favourable paper purchase by using the production widths of the paper manufacturer)

## **FEATURES**

- Low investment cost for new plants
- High return on investment
- Individual construction (tailored to customer requirements)
- Precise cutting quality for straight edges
- Easy handling
- Dust-reduced cutting
- No fluttering of paper webs
- Special stacking table for sheet production