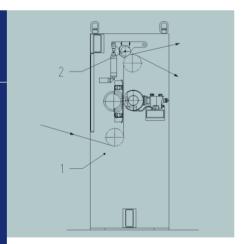

## **FEATURES**

- Low investment cost for new plants
- High return on investment
- Individual construction (tailored to customer requirements)
- Precise cutting quality for straight edges
- Easy handling
- Dust-reduced cutting
- No fluttering of paper webs
- Special stacking table for sheet production